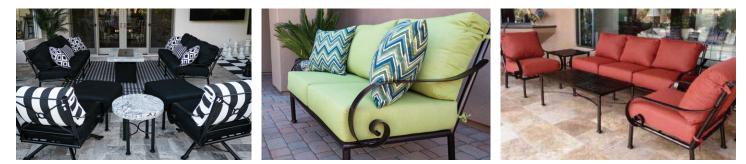

#### Design Style: Transitional / Old World

The Sonoran Collection captures timeless appeal with a blend of elegance and durability, bringing refined charm to any outdoor setting. Crafted with a sleek 11/2" round tubing frame and a 2-inch wide flat metal arm, each piece features solid metal ring accents that highlight its balanced, graceful presence. Thick, comfortable cushions provide inviting, luxurious support.

Fully customizable, the Sonoran Collection offers options for different back and arm designs, adjustable arm widths, cushion densities, and tailored dimensions to meet personal style and comfort needs.

#### **Frame Material Options**

*Steel & Iron* – Hand-forged arms with a pronounced scroll design create a classic, artisan-crafted look. *Aluminum or Stainless Steel* – Rounded arms with no scrollwork give a sleek, modern appearance.

#### **CASUAL SEATING**

Club Chairs, Love Seats, Sofas, Curved Seating, Ottomans, Sectionals, Tables and Custom Seating.

#### **DINING & BAR STOOLS**

Dining Chairs, Benches, Tables, Bar Stools and Bar Chairs.

#### POOLSIDE

Single Chaise, Chaise and 1/2, Double Chaise, Round Double Chaise and Oversized Ottomans.

\* All furniture pieces within our Sonoran Collection are able to be modified with a variety of comfort and design options.