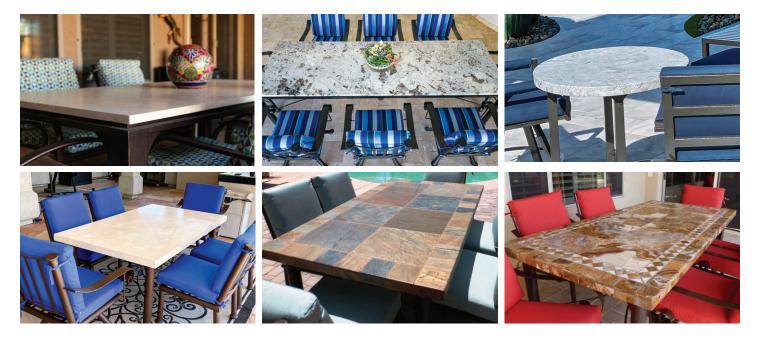

### TABLES OUTDOOR STONE AND SLATTED METAL

Crafted for both durability and style, our Outdoor Tables are built to withstand the elements while enhancing any outdoor space. Choose from **premium natural stones** like Granite, Dolomite, Slate, Onyx, and Travertine—each formed by nature over millennia, ensuring no two tables are ever alike. With distinct veining, rich textures, and organic patterns, **every piece is a one-of-a-kind expression of the earth's artistry**. We also offer Dekton, a highly durable synthetic stone with a sleek, modern aesthetic.

For a timeless and versatile option, our **Slatted Metal Tables** provide a refined yet durable solution, designed to complement both transitional and contemporary styles.

#### **Customization Options:**

Built from the **highest quality** Steel & Iron, Aluminum, or Stainless Steel, our tables are available in an **endless variety of sizes, shapes, and heights.** Customize with different stone edge finishes, slat widths, tailored dimensions, and finishes to perfectly complement your outdoor space. Optional umbrella holes are also available.

### TABLES OUTDOOR STONE AND SLATTED METAL

#### **OUTDOOR STONE**

#### **SLATTED METAL**