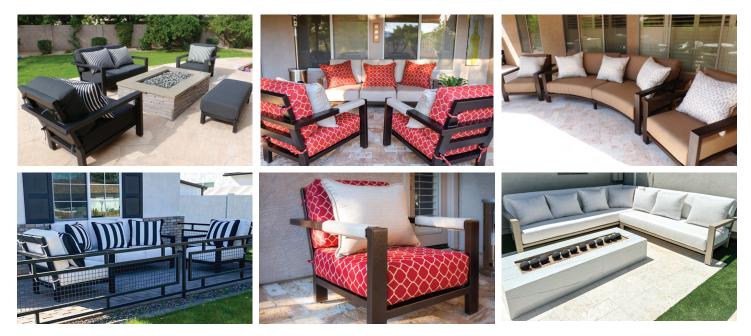

# FURNITURE COLLECTIONS SECTIONS

Our Outdoor Sectionals are designed to bring both comfort and versatility to any outdoor space, crafted with the highest level of customization and care. Available in all of our unique collection designs, these sectionals offer unmatched options, creating a truly personalized experience for each customer.

As the manufacturer, **we can build each sectional to full custom dimensions,** perfectly fitting specific requirements and spaces. With an **endless array of frame and cushion configurations,** each sectional is thoughtfully designed to blend seamlessly into any setting, delivering luxurious comfort tailored to your exact needs.

#### **Frame Material Options**

Steel & Iron, Aluminum, or Stainless Steel