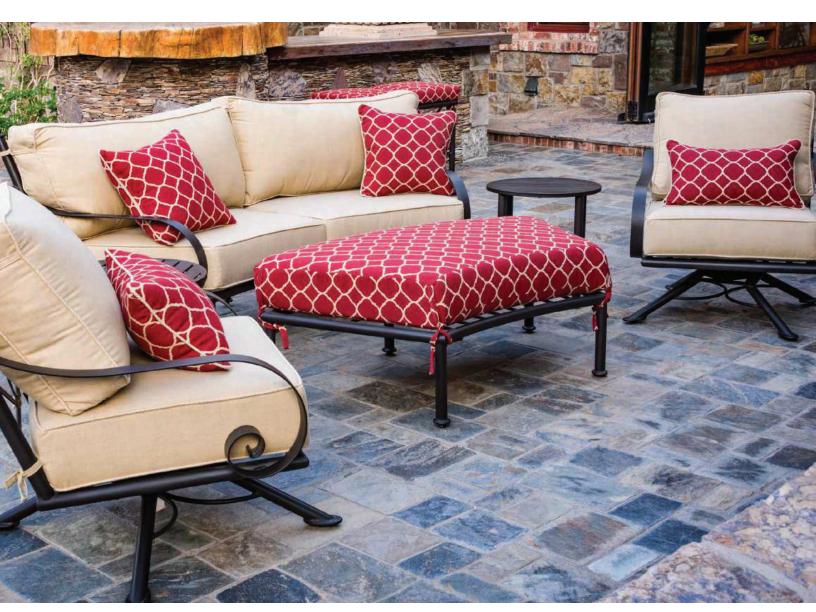

#### Design Style: Transitional / Old World

The Sonoran Collection captures timeless appeal with a blend of elegance and durability, bringing refined charm to any outdoor setting. Crafted with a sleek 11/2" round tubing frame and a 2-inch wide flat metal arm, each piece features solid metal ring accents that highlight its balanced, graceful presence. Thick, comfortable cushions provide inviting, luxurious support.

Fully customizable, the Sonoran Collection offers options for different back and arm designs, adjustable arm widths, cushion densities, and tailored dimensions to meet personal style and comfort needs.

#### **Frame Material Options**

*Steel & Iron* – Hand-forged arms with a pronounced scroll design create a classic, artisan-crafted look. *Aluminum or Stainless Steel* – Rounded arms with no scrollwork give a sleek, modern appearance.