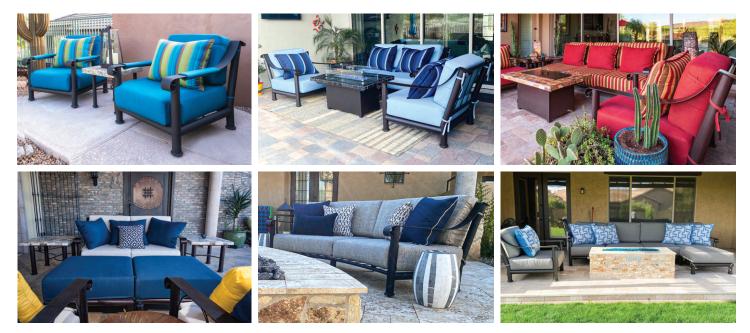

#### About Arizona Patio Furniture

Since 2009, Arizona Patio Furniture has been crafting premium outdoor furniture in Phoenix, AZ. We combine style, durability, and value by offering our products directly to you. Every piece is built using 100% USA-made materials, with most sourced from Arizona businesses to support our local communities.

Our six customizable furniture lines are designed for various outdoor settings, including casual seating, dining, and poolside relaxation. Choose from frames made using Steel & Iron, Aluminum, or Stainless Steel, paired with Sunbrella fabrics and a variety of powder-coated colors to match your style. We also offer custom replacement cushions, patio accessories, shade options, fully customizable bar chairs, and outdoor stone and metal tables in virtually any size or height, giving you unmatched flexibility and choice.

#### **Our Commitment**

**Our Products** 

We're not just building furniture—we're creating the foundation for life's best moments. Our products are built to last, and with our in-house refurbishing program, you can refresh your furniture for years to come, ensuring this is the last set you'll ever need. We also offer industry-leading warranties, giving you peace of mind that your investment is protected.