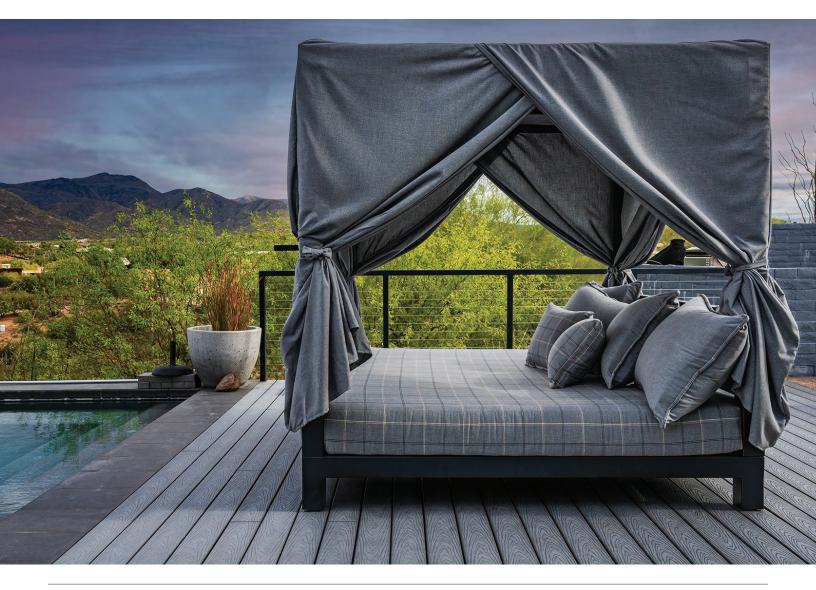

# FURNITURE COLLECTIONS CANOPY BEDS

Our Canopy Beds and Day Beds offer the ultimate in outdoor luxury, combining sleek design with unrivaled comfort. Each piece is crafted with your choice of square, rectangle, or round tubing frames, with optional headboards for added style. **Available in square, rectangular, round, or custom sizes,** these beds create a spacious outdoor retreat.

Every bed features a plush, thick memory reflex foam mattress, topped with a removable Sunbrella fabric cover and canopy for easy care and lasting durability.

#### **Frame Material Options**

Steel & Iron, Aluminum, or Stainless Steel

#### **Customization Options**

Our Canopy Beds and Day Beds are fully customizable, with options for tailored dimensions, headboards, TV mounts, and additional design modifications to meet your specific needs.