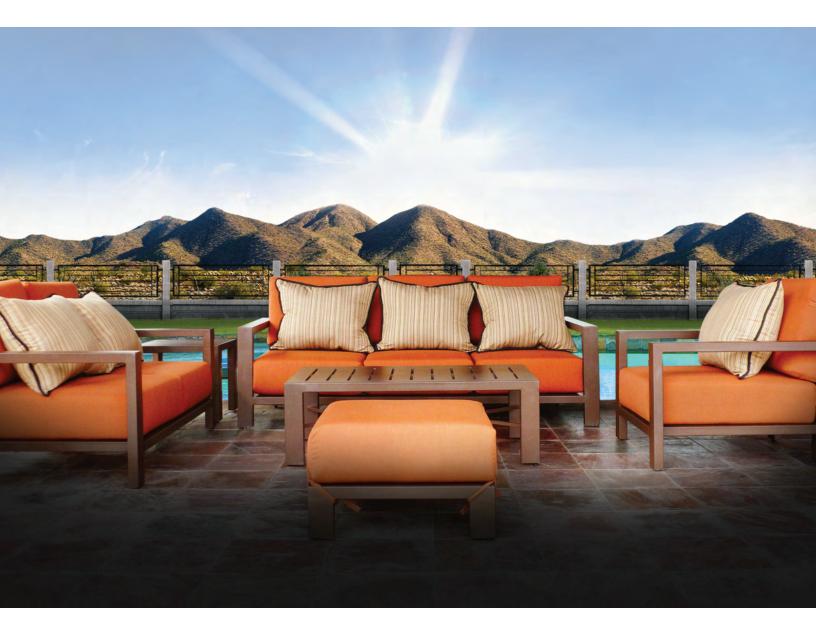

#### Design Style: Transitional / Old World

The Sonoran Collection captures timeless appeal with a blend of elegance and durability, bringing refined charm to any outdoor setting. Crafted with a sleek 11/2" round tubing frame and a 2-inch wide flat metal arm, each piece features solid metal ring accents that highlight its balanced, graceful presence. Thick, comfortable cushions provide inviting, luxurious support.

Fully customizable, the Sonoran Collection offers options for different back and arm designs, adjustable arm widths, cushion densities, and tailored dimensions to meet personal style and comfort needs.

#### **CASUAL SEATING**

Club Chairs, Love Seats, Sofas, Curved Seating, Ottomans, Sectionals, Tables and Custom Seating.