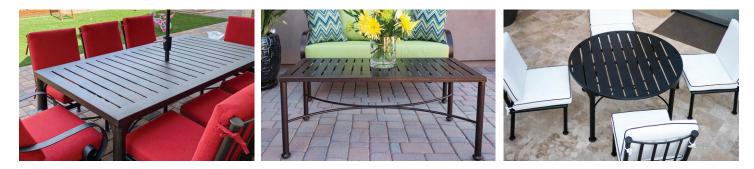

For a timeless and versatile option, our **Slatted Metal Tables** provide a refined yet durable solution, designed to complement both transitional and contemporary styles.

#### **Customization Options:**

Built from the **highest quality** Steel & Iron, Aluminum, or Stainless Steel, our tables are available in an **endless variety of sizes, shapes, and heights.** Customize with different stone edge finishes, slat widths, tailored dimensions, and finishes to perfectly complement your outdoor space. Optional umbrella holes are also available.

#### **SLATTED METAL**