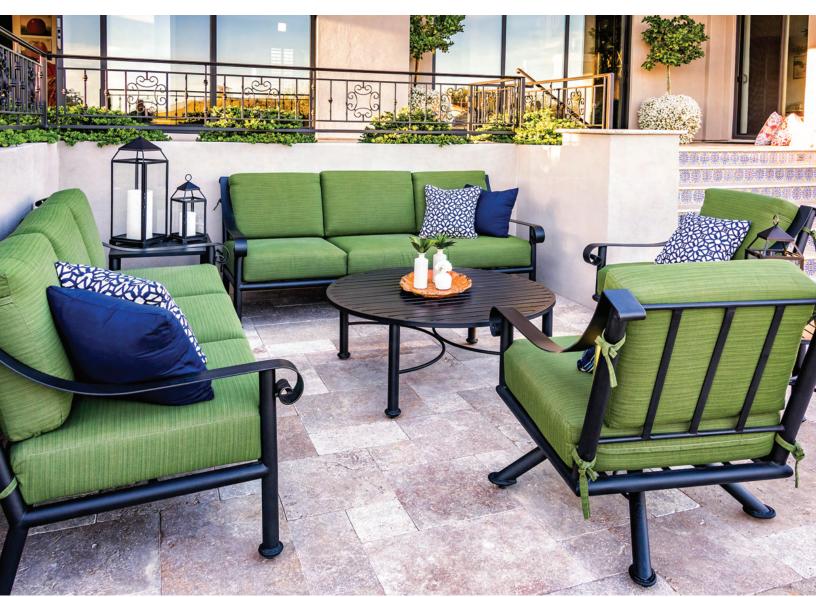

#### Design Style: Modern / Contemporary

The Elite Collection embodies a clean, modern look, available with either a bold 2" x 2" square tubing frame or a sleek 1" x 2" rectangle tubing frame. Each piece in the collection maintains balanced proportions, presenting a streamlined profile that complements any outdoor setting. Thick cushions provide inviting comfort for stylish relaxation.

Fully customizable, the Elite Collection offers **options for different arm materials and widths,** cushion densities, and tailored frame dimensions to suit personal style and comfort needs.

#### **Frame Material Options**

Steel & Iron, Aluminum, or Stainless Steel

#### **CASUAL SEATING**

Club Chairs, Love Seats, Sofas, Curved Seating, Ottomans, Sectionals, Tables and Custom Seating.

#### **DINING & BAR STOOLS**

Dining Chairs, Benches, Tables, Bar Stools and Bar Chairs.

#### POOLSIDE

Single Chaise, Chaise and 1/2, Double Chaise, Round Double Chaise and Oversized Ottomans.

\*\* All furniture pieces within our Elite Collection are able to be modified with a variety of comfort and design options.