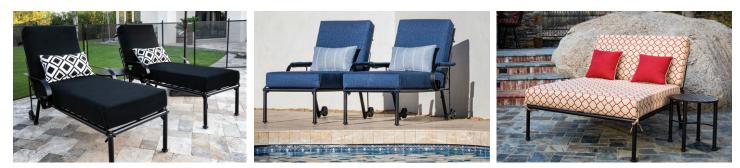

#### Design Style: Transitional / Old World

The Grand Canyon Collection makes a striking impression with its **oversized design**, combining strength and elegance in a luxurious style. Handcrafted with a bold 3" diameter round tubing frame and wide 4-inch arms, each piece exudes durability and grandeur. Extra-thick cushions provide deep, welcoming comfort, perfect for any expansive outdoor retreat.

Fully customizable, the Grand Canyon Collection offers options for different back designs, cushion densities, and tailored dimensions to match individual style and comfort preferences.

#### **Frame Material Options**

*Steel & Iron* – Hand-forged arms with a pronounced scroll detail bring classic, artisan craftsmanship to this substantial frame.

*Aluminum or Stainless Steel* – Smooth, rounded arm edges add a refined touch, blending traditional charm with a more contemporary feel.

#### **CASUAL SEATING**

Club Chairs, Love Seats, Sofas, Curved Seating, Ottomans, Sectionals, Tables and Custom Seating.

#### POOLSIDE

Single Chaise, Chaise and 1/2, Double Chaise, Round Double Chaise and Oversized Ottomans.

\* Please Note: If you are looking for a dining accompaniment for this collection, our Sonoran or Sunrise Collections are the perfect solution.