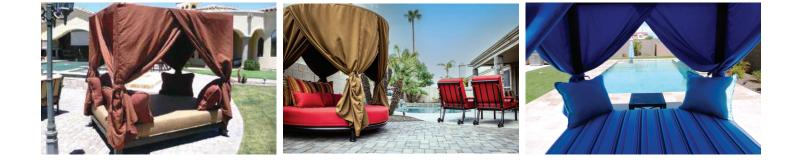

# FURNITURE COLLECTIONS CANOPY BEDS

Our Canopy Beds and Day Beds offer the ultimate in outdoor luxury, combining sleek design with unrivaled comfort. Each piece is crafted with your choice of square, rectangle, or round tubing frames, with optional headboards for added style. **Available in square, rectangular, round, or custom sizes,** these beds create a spacious outdoor retreat.

Every bed features a plush, thick memory reflex foam mattress, topped with a removable Sunbrella fabric cover and canopy for easy care and lasting durability.

#### **Frame Material Options**

Steel & Iron, Aluminum, or Stainless Steel

#### **Customization Options**

Our Canopy Beds and Day Beds are fully customizable, with options for tailored dimensions, headboards, TV mounts, and additional design modifications to meet your specific needs.