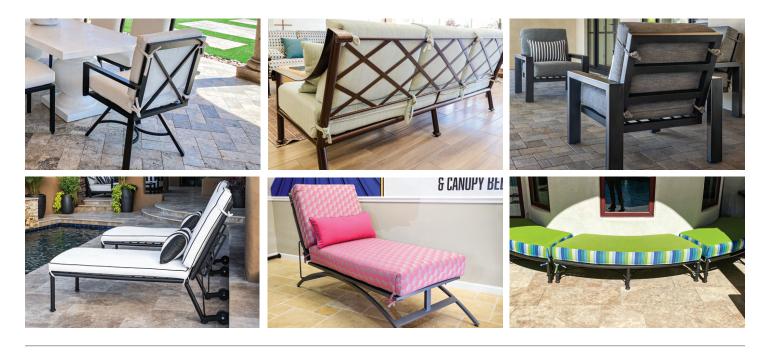

# FURNITURE COLLECTIONS CANOPY BEDS

Our Canopy Beds and Day Beds offer the ultimate in outdoor luxury, combining sleek design with unrivaled comfort. Each piece is crafted with your choice of square, rectangle, or round tubing frames, with optional headboards for added style. **Available in square, rectangular, round, or custom sizes,** these beds create a spacious outdoor retreat.

# FURNITURE COLLECTIONS SECTIONS

Our Outdoor Sectionals are designed to bring both comfort and versatility to any outdoor space, crafted with the highest level of customization and care. Available in all of our unique collection designs, these sectionals offer unmatched options, creating a truly personalized experience for each customer.

As the manufacturer, **we can build each sectional to full custom dimensions,** perfectly fitting specific requirements and spaces. With an **endless array of frame and cushion configurations,** each sectional is thoughtfully designed to blend seamlessly into any setting, delivering luxurious comfort tailored to your exact needs.

### CUSTOMIZABLE DESIGN OPTIONS ALTERNATE FRAME SIZES AND DESIGN MODIFICATIONS

Our collections offer **limitless design options** to create a piece tailored to your style and comfort. **Customize your furniture** with a variety of **arm materials and widths** to match your style. **Tailor your cushions** by selecting **different firmness levels** or opting for a **seamless, single-seat** and **back cushion** instead of multiple cushions. Adjust **frame width, depth, height, or arm height** for a perfect fit.

Choose from a variety of **back designs**, including **clean vertical or horizontal lines**, **"X" backs**, **lattice backs**, and more. Have a unique vision? We're happy to discuss **fully custom solutions**.