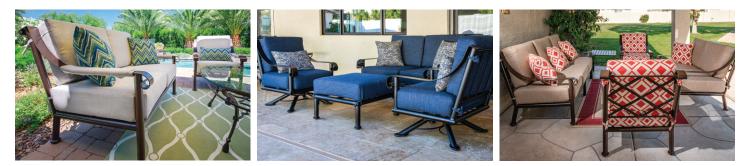

#### Design Style: Transitional / Old World

The Sonoran Collection captures timeless appeal with a blend of elegance and durability, bringing refined charm to any outdoor setting. Crafted with a sleek 11/2" round tubing frame and a 2-inch wide flat metal arm, each piece features solid metal ring accents that highlight its balanced, graceful presence. Thick, comfortable cushions provide inviting, luxurious support.

Fully customizable, the Sonoran Collection offers options for different back and arm designs, adjustable arm widths, cushion densities, and tailored dimensions to meet personal style and comfort needs.

#### **Frame Material Options**

*Steel & Iron* – Hand-forged arms with a pronounced scroll design create a classic, artisan-crafted look. *Aluminum or Stainless Steel* – Rounded arms with no scrollwork give a sleek, modern appearance.

#### **CASUAL SEATING**

Club Chairs, Love Seats, Sofas, Curved Seating, Ottomans, Sectionals, Tables and Custom Seating.

#### **DINING & BAR STOOLS**

Dining Chairs, Benches, Tables, Bar Stools and Bar Chairs.

#### POOLSIDE

Single Chaise, Chaise and 1/2, Double Chaise, Round Double Chaise and Oversized Ottomans.

\* All furniture pieces within our Sonoran Collection are able to be modified with a variety of comfort and design options.