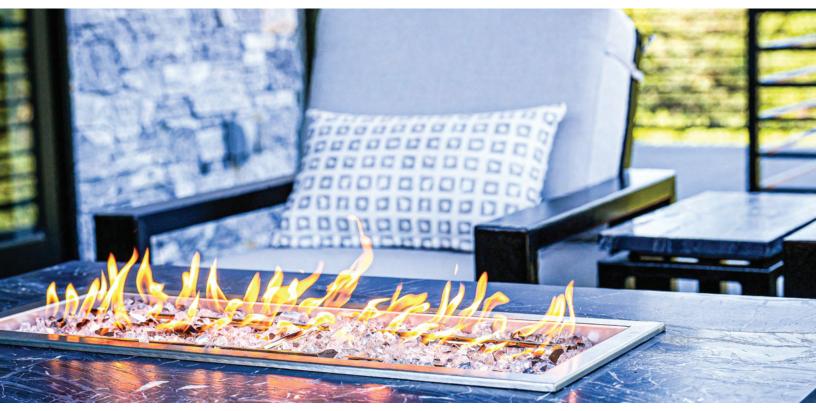

## TABLES FIRE TABLES

Our Fire Tables blend the elegance of **natural stone or sleek slatted metal** with the warmth of a premium fire feature, creating a captivating outdoor centerpiece. Each table is crafted by hand with an unmatched selection of outdoor-approved natural stones—including Granite, Dolomite, Slate, Onyx, Travertine, and the synthetic stone Dekton—**offering more customization options than anywhere else.** 

Available in various shapes, sizes, and heights, these tables are designed to seamlessly complement any outdoor setting. Equipped with durable 304 stainless steel burners that deliver some of the industry's highest BTU output, our fire tables provide an inviting and powerful fire experience.