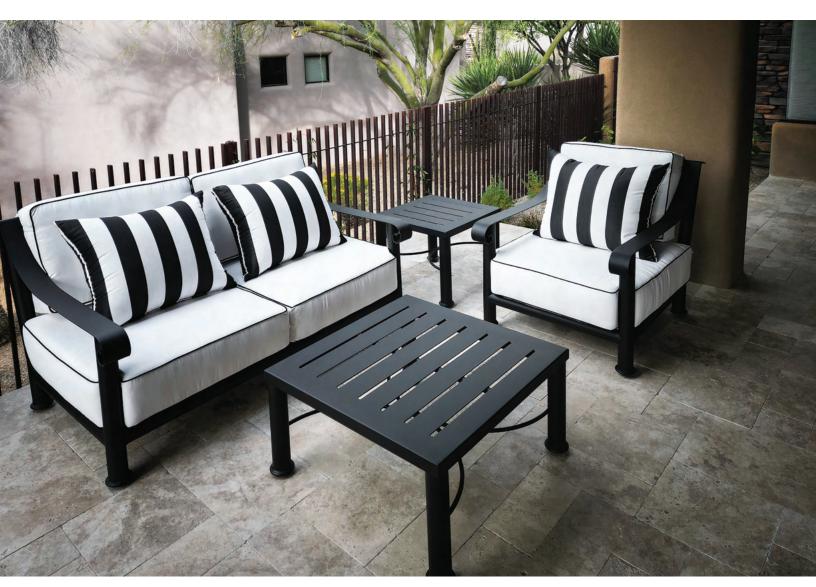

#### Design Style: Modern / Contemporary

The Elite Collection embodies a clean, modern look, available with either a bold 2" x 2" square tubing frame or a sleek 1" x 2" rectangle tubing frame. Each piece in the collection maintains balanced proportions, presenting a streamlined profile that complements any outdoor setting. Thick cushions provide inviting comfort for stylish relaxation.

Fully customizable, the Elite Collection offers **options for different arm materials and widths,** cushion densities, and tailored frame dimensions to suit personal style and comfort needs.

#### **Frame Material Options**

Steel & Iron, Aluminum, or Stainless Steel

#### **CASUAL SEATING**

Club Chairs, Love Seats, Sofas, Curved Seating, Ottomans, Sectionals, Tables and Custom Seating.