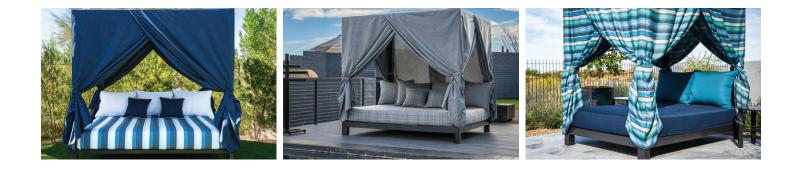

# FURNITURE COLLECTIONS CANOPY BEDS

Our Canopy Beds and Day Beds offer the ultimate in outdoor luxury, combining sleek design with unrivaled comfort. Each piece is crafted with your choice of square, rectangle, or round tubing frames, with optional headboards for added style. **Available in square, rectangular, round, or custom sizes,** these beds create a spacious outdoor retreat.

Every bed features a plush, thick memory reflex foam mattress, topped with a removable Sunbrella fabric cover and canopy for easy care and lasting durability.

#### **Frame Material Options**

Steel & Iron, Aluminum, or Stainless Steel

#### **Customization Options**

Our Canopy Beds and Day Beds are fully customizable, with options for tailored dimensions, headboards, TV mounts, and additional design modifications to meet your specific needs.