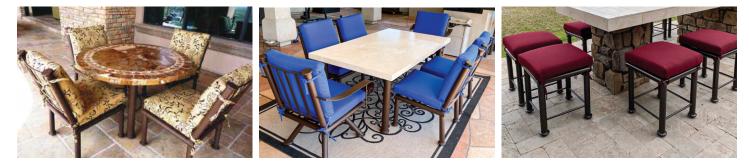

## TABLES FIRE TABLES

Our Fire Tables blend the elegance of **natural stone or sleek slatted metal** with the warmth of a premium fire feature, creating a captivating outdoor centerpiece. Each table is crafted by hand with an unmatched selection of outdoor-approved natural stones—including Granite, Dolomite, Slate, Onyx, Travertine, and the synthetic stone Dekton—**offering more customization options than anywhere else.** 

Available in various shapes, sizes, and heights, these tables are designed to seamlessly complement any outdoor setting. Equipped with durable 304 stainless steel burners that deliver some of the industry's highest BTU output, our fire tables provide an inviting and powerful fire experience.

### TABLES OUTDOOR STONE AND SLATTED METAL

Crafted for both durability and style, our Outdoor Tables are built to withstand the elements while enhancing any outdoor space. Choose from **premium natural stones** like Granite, Dolomite, Slate, Onyx, and Travertine—each formed by nature over millennia, ensuring no two tables are ever alike. With distinct veining, rich textures, and organic patterns, **every piece is a one-of-a-kind expression of the earth's artistry**. We also offer Dekton, a highly durable synthetic stone with a sleek, modern aesthetic.

For a timeless and versatile option, our **Slatted Metal Tables** provide a refined yet durable solution, designed to complement both transitional and contemporary styles.

#### **Customization Options:**

Built from the **highest quality** Steel & Iron, Aluminum, or Stainless Steel, our tables are available in an **endless variety of sizes, shapes, and heights.** Customize with different stone edge finishes, slat widths, tailored dimensions, and finishes to perfectly complement your outdoor space. Optional umbrella holes are also available.