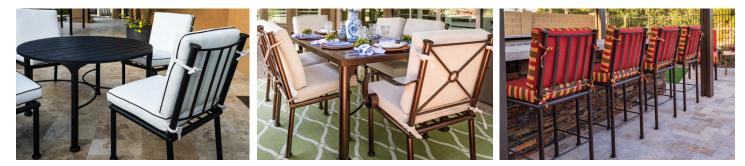

#### Design Style: Transitional / Old World

The Sunrise Collection introduces a bold yet balanced design, adding elegance and distinction to your outdoor space. Each piece is crafted with a 2" diameter round tubing frame and 3-inch wide arms, creating a sophisticated profile that invites relaxation. Plush cushions add an extra layer of luxurious comfort. Fully customizable, the Sunrise Collection offers options for different back designs, cushion densities, and tailored dimensions to suit individual style and comfort preferences.

#### **Frame Material Options**

*Steel & Iron* – Hand-forged arms with subtle scrollwork at the front infuse each piece with classic craftsmanship and timeless character.

*Aluminum or Stainless Steel* – Smooth, rounded arm edges bring a contemporary touch to the collection's Old World design, blending tradition with a more updated look and feel.

#### **CASUAL SEATING**

Club Chairs, Love Seats, Sofas, Curved Seating, Ottomans, Sectionals, Tables and Custom Seating.

#### **DINING & BAR STOOLS**

Dining Chairs, Benches, Tables, Bar Stools and Bar Chairs.

#### POOLSIDE

Single Chaise, Chaise and 1/2, Double Chaise, Round Double Chaise and Oversized Ottomans.

\* All furniture pieces within our Sunrise Collection are able to be modified with a variety of comfort and design options.