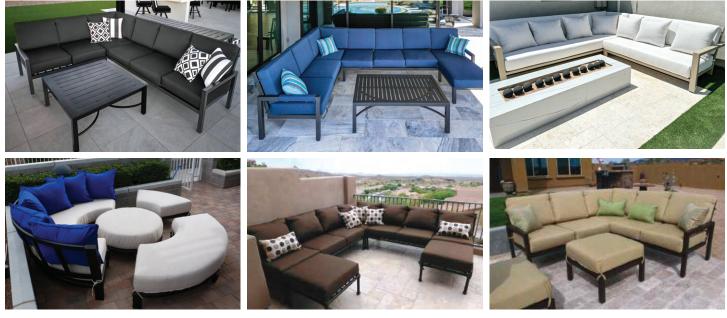

# FURNITURE COLLECTIONS SECTIONS

Our Outdoor Sectionals are designed to bring both comfort and versatility to any outdoor space, crafted with the highest level of customization and care. Available in all of our unique collection designs, these sectionals offer unmatched options, creating a truly personalized experience for each customer.

As the manufacturer, **we can build each sectional to full custom dimensions,** perfectly fitting specific requirements and spaces. With an **endless array of frame and cushion configurations,** each sectional is thoughtfully designed to blend seamlessly into any setting, delivering luxurious comfort tailored to your exact needs.

#### **Frame Material Options**

Steel & Iron, Aluminum, or Stainless Steel