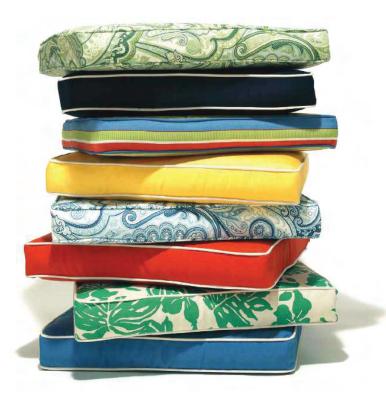

## **CUSTOM REPLACEMENT CUSHIONS**

Refresh your outdoor furniture with **custom replacement cushions** built for durability, comfort, and style. Made with **5-year warranted Sunbrella fabrics**, **10-year warranted foams**, and **lifetime-warranted Tenara thread**, they're designed to last season after season.

With **hundreds of fabric choices, tailored cushion styles, and customizable densities**, we craft cushions that not only fit perfectly but also enhance your outdoor space with superior quality and design.