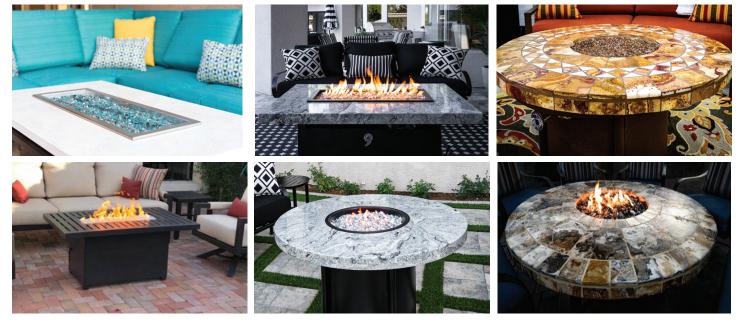

## TABLES FIRE TABLES

Our Fire Tables blend the elegance of **natural stone or sleek slatted metal** with the warmth of a premium fire feature, creating a captivating outdoor centerpiece. Each table is crafted by hand with an unmatched selection of outdoor-approved natural stones—including Granite, Dolomite, Slate, Onyx, Travertine, and the synthetic stone Dekton—**offering more customization options than anywhere else.** 

Available in various shapes, sizes, and heights, these tables are designed to seamlessly complement any outdoor setting. Equipped with durable 304 stainless steel burners that deliver some of the industry's highest BTU output, our fire tables provide an inviting and powerful fire experience.

### TABLES OUTDOOR STONE AND SLATTED METAL

Crafted for both durability and style, our Outdoor Tables are built to withstand the elements while enhancing any outdoor space. Choose from **premium natural stones** like Granite, Dolomite, Slate, Onyx, and Travertine—each formed by nature over millennia, ensuring no two tables are ever alike. With distinct veining, rich textures, and organic patterns, **every piece is a one-of-a-kind expression of the earth's artistry**. We also offer Dekton, a highly durable synthetic stone with a sleek, modern aesthetic.

For a timeless and versatile option, our **Slatted Metal Tables** provide a refined yet durable solution, designed to complement both transitional and contemporary styles.

#### **Customization Options:**

Built from the **highest quality** Steel & Iron, Aluminum, or Stainless Steel, our tables are available in an **endless variety of sizes, shapes, and heights.** Customize with different stone edge finishes, slat widths, tailored dimensions, and finishes to perfectly complement your outdoor space. Optional umbrella holes are also available.