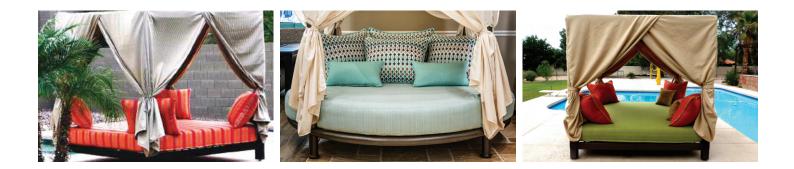

# FURNITURE COLLECTIONS CANOPY BEDS

Our Canopy Beds and Day Beds offer the ultimate in outdoor luxury, combining sleek design with unrivaled comfort. Each piece is crafted with your choice of square, rectangle, or round tubing frames, with optional headboards for added style. **Available in square, rectangular, round, or custom sizes,** these beds create a spacious outdoor retreat.

Every bed features a plush, thick memory reflex foam mattress, topped with a removable Sunbrella fabric cover and canopy for easy care and lasting durability.

#### **Frame Material Options**

Steel & Iron, Aluminum, or Stainless Steel

#### **Customization Options**

Our Canopy Beds and Day Beds are fully customizable, with options for tailored dimensions, headboards, TV mounts, and additional design modifications to meet your specific needs.