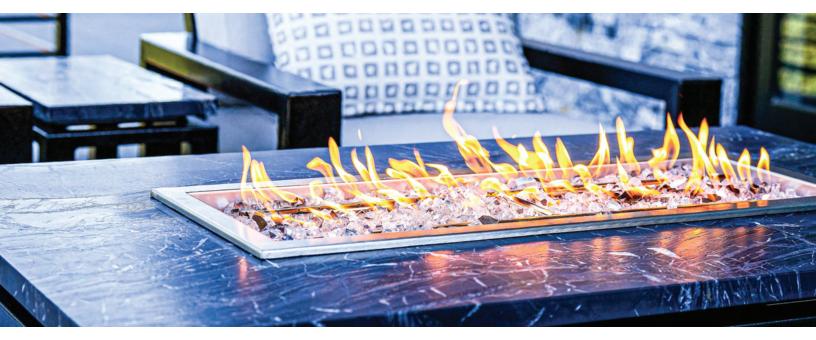

## TABLES FIRE TABLES

Our Fire Tables blend the elegance of **natural stone or sleek slatted metal** with the warmth of a premium fire feature, creating a captivating outdoor centerpiece. Each table is crafted by hand with an unmatched selection of outdoor-approved natural stones—including Granite, Dolomite, Slate, Onyx, Travertine, and the synthetic stone Dekton—**offering more customization options than anywhere else.** 

Available in various shapes, sizes, and heights, these tables are designed to seamlessly complement any outdoor setting. Equipped with durable 304 stainless steel burners that deliver some of the industry's highest BTU output, our fire tables provide an inviting and powerful fire experience.