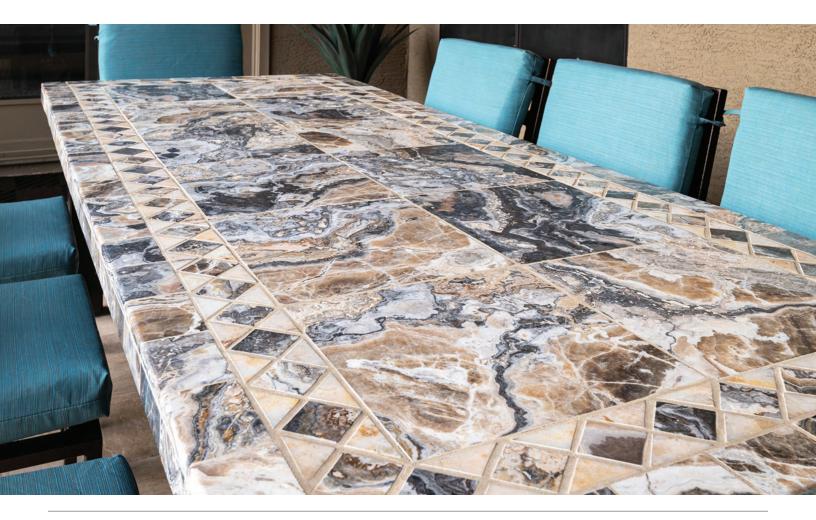

### TABLES OUTDOOR STONE AND SLATTED METAL

Crafted for both durability and style, our Outdoor Tables are built to withstand the elements while enhancing any outdoor space. Choose from **premium natural stones** like Granite, Dolomite, Slate, Onyx, and Travertine—each formed by nature over millennia, ensuring no two tables are ever alike. With distinct veining, rich textures, and organic patterns, **every piece is a one-of-a-kind expression of the earth's artistry**. We also offer Dekton, a highly durable synthetic stone with a sleek, modern aesthetic.

#### **Customization Options:**

Built from the **highest quality** Steel & Iron, Aluminum, or Stainless Steel, our tables are available in an **endless variety of sizes, shapes, and heights.** Customize with different stone edge finishes, slat widths, tailored dimensions, and finishes to perfectly complement your outdoor space. Optional umbrella holes are also available.